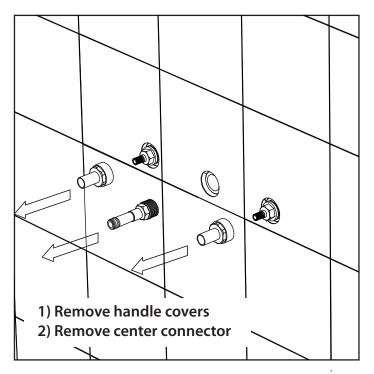

lumbing codes.
- Shut off the main water supply.





1

## 160.1900E Wall Mount Lavatory Faucet Extension kit

#### TABLE OF CONTENTS

• Installing Extension (Optional)

#### **NOTICE TO HOMEOWNER**

- We recommend that this product is installed by a qualified professional plumber.
- Please check this product immediately to ensure that it has not been damaged and is complete. Before installation, please make sure this product is the correct model and you have all the parts required for installation and use.
- Please flush the water system to ensure that no metal swarf, solder, and other impurities can enter the product.
- Turn off water supply before commencing work.
- Please read these instructions carefully and retain for future reference.





### **INSTALLING EXTENSIONS (OPTIONAL)**