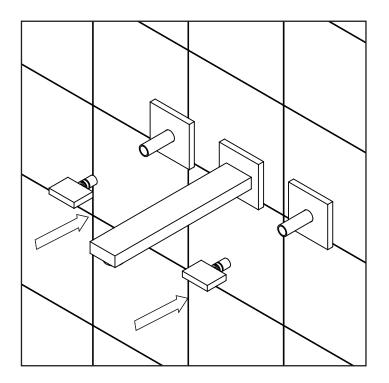

ing codes.
- Shut off the main water supply.





1

## 160.1900E Wall Mount Lavatory Faucet Extension kit

#### TABLE OF CONTENTS

• Installing Extension (Optional)

#### **NOTICE TO HOMEOWNER**

- We recommend that this product is installed by a qualified professional plumber.
- Please check this product immediately to ensure that it has not been damaged and is complete. Before installation, please make sure this product is the correct model and you have all the parts required for installation and use.
- Please flush the water system to ensure that no metal swarf, solder, and other impurities can enter the product.
- Turn off water supply before commencing work.
- Please read these instructions carefully and retain for future reference.





### **INSTALLING EXTENSIONS (OPTIONAL)**