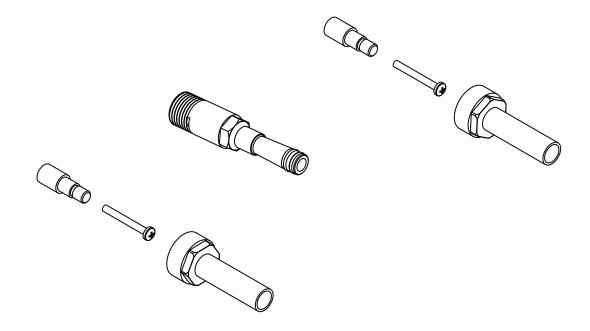

# 160.1900E Wall Mount Lavatory Faucet Extension kit



### **BEFORE YOU BEGIN**

- You must observe all local plumbing laws and codes.
- Do not install this valve if it does not meet local plumbing codes.
- Shut off the main water supply.





1

## 160.1900E Wall Mount Lavatory Faucet Extension kit

#### TABLE OF CONTENTS

• Installing Extension (Optional)

#### **NOTICE TO HOMEOWNER**

- We recommend that this product is installed by a qualified professional plumber.
- Please check this product immediately to ensure that it has not been damaged and is complete. Before installation, please make sure this product is the correct model and you have all the parts required for installation and use.
- Please flush the water system to ensure that no metal swarf, solder, and other impurities can enter the product.
- Turn off water supply before com