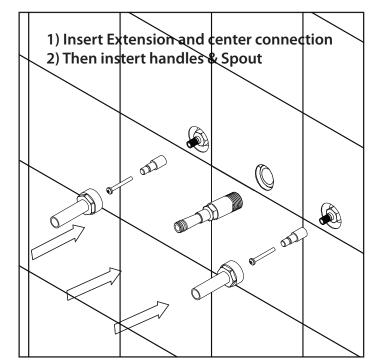

mbing codes.
- Shut off the main water supply.





1

## 160.1900E Wall Mount Lavatory Faucet Extension kit

#### TABLE OF CONTENTS

• Installing Extension (Optional)

#### **NOTICE TO HOMEOWNER**

- We recommend that this product is installed by a qualified professional plumber.
- Please check this product immediately to ensure that it has not been damaged and is complete. Before installation, please make sure this product is the correct model and you have all the parts required for installation and use.
- Please flush the water system to ensure that no metal swarf, solder, and other impurities can enter the product.
- Turn off water supply before commencing work.
- Please read these instructions carefully and retain for future reference.





### **INSTALLING EXTENSIONS (OPTIONAL)**